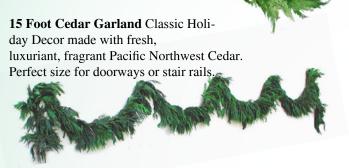

#3 - \$30

#4 - \$20

## Fresh Green Swag.

Simple and elgeant holiay decoration, for entryways, doorways, stairways and gifts. Fragrant noble fir with red velvet bow and White Pine Cone ornaments.

#5-#8 - \$15

**Reed Diffusers** are wonderful fragrant accent pieces for your home and personal space. Rattan reeds swiftly pull the scented oils from the bottle, dispersing the holiday smells wherever you wish. There is no need to light them like candles, so this fragrant decor is a safe and ideal way to warm up the home with your favorite holiday scents. \$15 each.