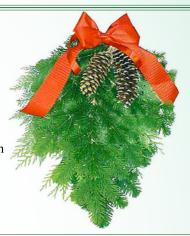

## Fresh Green Swag.

Simple and elgeant holiay decoration, for entryways, doorways, stairways and gifts. Fragrant noble fir with red velvet bow and White Pine Cone ornaments.

#5-#8 - \$15

**Reed Diffusers** are wonderful fragrant accent pieces for your home and personal space. Rattan reeds swiftly pull the scented oils from the bottle, dispersing the holiday smells wherever you wish. There is no need to light them like candles, so this fragrant decor is a safe and ideal way to warm up the home with your favorite holiday scents. \$15 each.